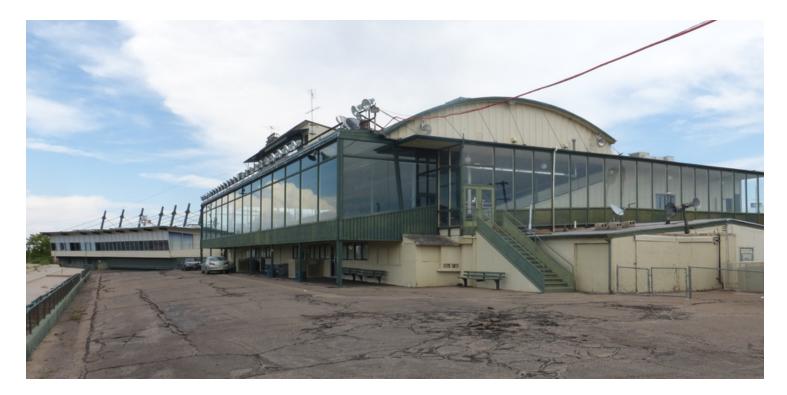

3215 Lake Ave, Pueblo, CO 81004

| QUICK STATS    |                              | PROPERTY OVERV                                                          |
|----------------|------------------------------|-------------------------------------------------------------------------|
| Sale Price:    | \$3,500,000                  | Pueblo Greyhound P<br>Approximately 21 acre<br>with multiple concession |
| Lot Size:      | 21.0 Acres                   | service kitchen. Materi<br>to and from Interstate                       |
| Building Size: | 27,931 SF                    | For a private showing,                                                  |
| Year Built     | 1949                         | LOCATION OVERVI                                                         |
|                | 1949                         | Pueblo County                                                           |
| Zoning:        | I-2                          |                                                                         |
| Cross Streets: | Lake Avenue &<br>Pueblo Blvd |                                                                         |

#### VIEW

Park in South Pueblo Lake Minnegua Urban Renewal Project. es with multiple buildings included: Large indoor bleacher seating sionan/snack bar locations. Fine dining restaurant with large full rial shelter, cattle shed, utility buildings, and kennels. Easy access 25. Excellent for multi-use arena.

, contact Tim Leigh or Ron Allen at 719-630-2277.