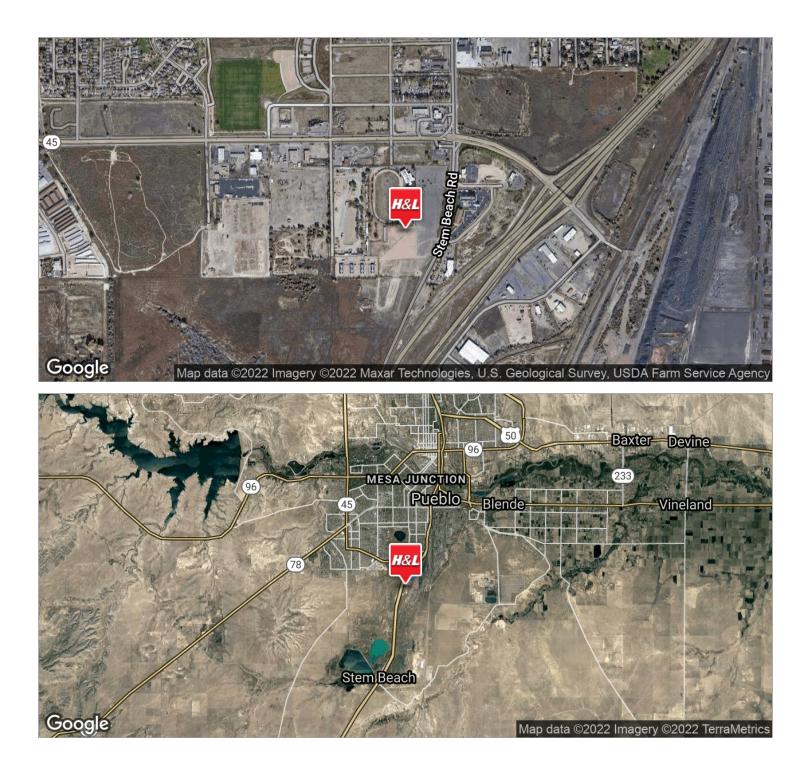

3215 Lake Ave, Pueblo, CO 81004

| QUICK STATS    |                              | PROPERTY OVERV                                                          |
|----------------|------------------------------|-------------------------------------------------------------------------|
| Sale Price:    | \$3,500,000                  | Pueblo Greyhound P<br>Approximately 21 acre<br>with multiple concession |
| Lot Size:      | 21.0 Acres                   | service kitchen. Materi<br>to and from Interstate                       |
| Building Size: | 27,931 SF                    | For a private showing,                                                  |
| Year Built     | 1949                         | LOCATION OVERVI                                                         |
|                | 1949                         | Pueblo County                                                           |
| Zoning:        | I-2                          |                                                                         |
| Cross Streets: | Lake Avenue &<br>Pueblo Blvd |                                                                         |