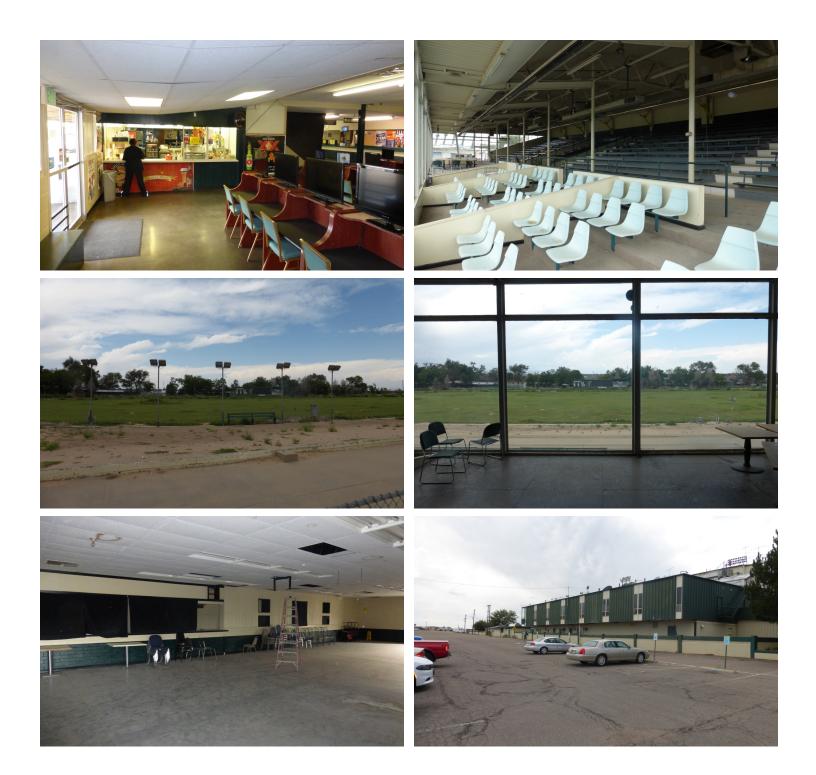

3215 Lake Ave, Pueblo, CO 81004

| QUICK STATS    |                              | PROPERTY OVERV                                                          |
|----------------|------------------------------|-------------------------------------------------------------------------|
| Sale Price:    | \$3,500,000                  | Pueblo Greyhound P<br>Approximately 21 acre<br>with multiple concession |
| Lot Size:      | 21.0 Acres                   | service kitchen. Materi<br>to and from Interstate                       |
| Building Size: | 27,931 SF                    | For a private showing,                                                  |
| Year Built     | 1949                         | LOCATION OVERVI                                                         |
|                | 1949                         | Pueblo County                                                           |
| Zoning:        | I-2                          |                                                                         |
| Cross Streets: | Lake Avenue &<br>Pueblo Blvd |                                                                         |

#### VIEW

Park in South Pueblo Lake Minnegua Urban Renewal Project. es with multiple buildings included: Large indoor bleacher seating sionan/snack bar locations. Fine dining restaurant with large full rial shelter, cattle shed, utility buildings, and kennels. Easy access 25. Excellent for multi-use arena.