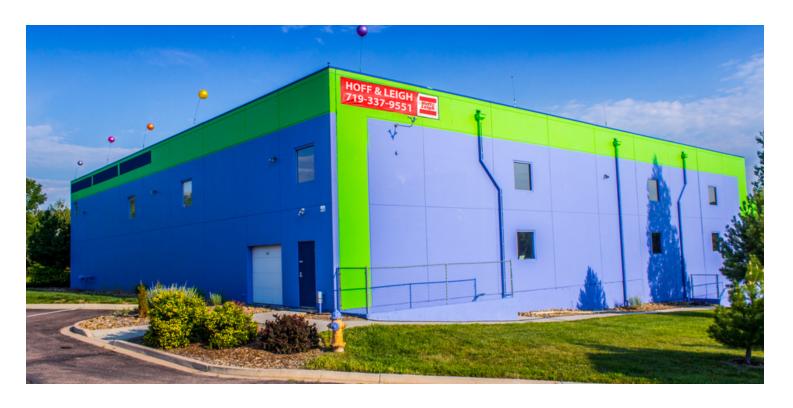

# 780 Vondelpark Drive

Colorado Springs, CO 80907

#### **PROPERTY OVERVIEW**

780 Vondelpark Drive is now for sale. The asking price is \$1,950,000. That's \$78 per square foot. It's estimated to cost over \$100 psf to replace. The building is 18,500 (ground floor) plus 6,500 (mezzanine) a total of 25,000 square feet on 1.81 acres with an adjacent 41,401 square feet for sale by Brand X Realty.

Zoned C6, (Colorado Springs' most liberal zoning), the property has been a Trampoline Gym. The ceiling heights range from 16' (in the mezzanine) to nearly 40' in the main gym area. The building could continue as a sports related venue or be converted to general warehouse. With C6 zoning, it could be used for auto related uses.