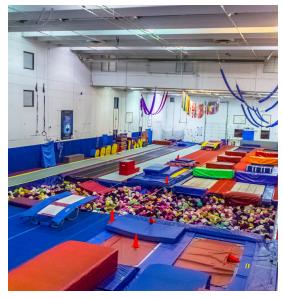

Zoned C6, (Colorado Springs' most liberal zoning), the property has been a Trampoline Gym. The ceiling heights range from 16' (in the mezzanine) to nearly 40' in the main gym area. The building could continue as a sports related venue or be converted to general warehouse. With C6 zoning, it could be used for auto related uses.