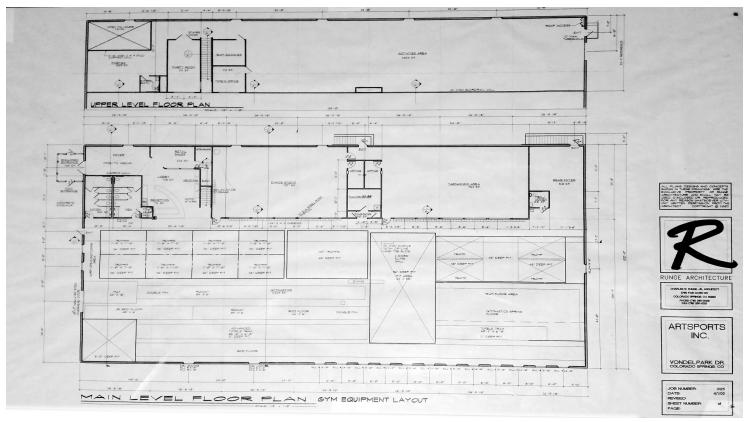

#### **PROPERTY OVERVIEW**

780 Vondelpark Drive is now for sale. The asking price is \$1,950,000. That's \$78 per square foot. It's estimated to cost over \$100 psf to replace. The building is 18,500 (ground floor) plus 6,500 (mezzanine) a total of 25,000 square feet on 1.81 acres with an adjacent 41,401 square feet for sale by Brand X Realty.

Zoned C6, (Colorado Springs' most liberal zoning), the property has been a Trampoline Gym. The ceiling heights range from 16' (in the mezzanine) to nearly 40' in the main gym area. The building could continue as a sports related venue or be converted to general warehouse. With C6 zoning, it could be used for auto related uses.