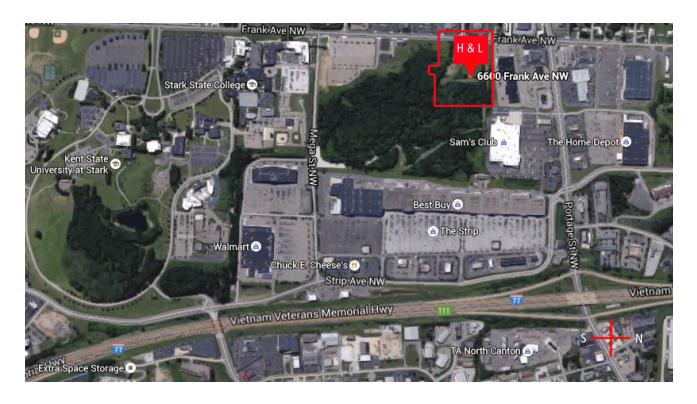

## 6600 Frank Avenue

North Canton, OH 44720

#### **QUICK STATS**

**Sale Price:** \$3,200,000

Lot Size: 8.15 Acres

Zoning: B-2: Neighborhood
Business District

#### **PROPERTY OVERVIEW**

This 8.15 acre piece of land is uniquely placed near "The Strip", an ever growing retail area. Many national retailers have a presence here. Other area attractions are the Pro Football Hall of Fame and the Bridgestone Invitational Golf Tournament. Great Demographics. Easy access to US-77 with the Akron-Canton Airport nearby.

#### **PROPERTY HIGHLIGHTS**

- 8.15 acres of desirable land near "The Strip"
- · Adjacent to Stark State Property
- Nearby Akron Canton Airport
- A great retail area with many national players
- Easy access to US-77