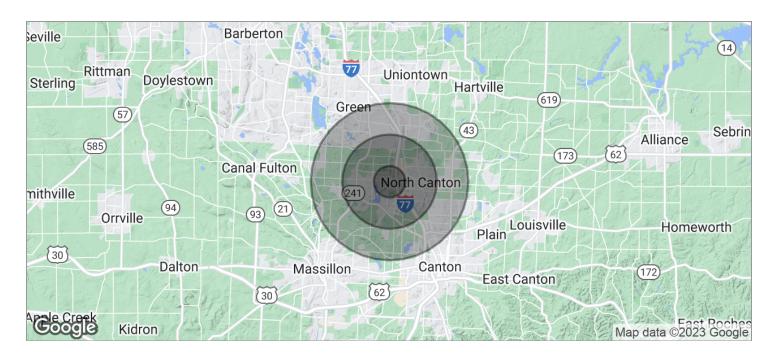

# 6600 Frank Avenue

North Canton, OH 44720

| POPULATION                           | 1 MILE              | 3 MILES               | 5 MILES               |  |
|--------------------------------------|---------------------|-----------------------|-----------------------|--|
| TOTAL POPULATION                     | 4,307               | 38,484                | 113,730               |  |
| MEDIAN AGE                           | 41.6                | 41.0                  | 42.6                  |  |
| MEDIAN AGE (MALE)                    | 39.5                | 39.6                  | 41.6                  |  |
| MEDIAN AGE (FEMALE)                  | 44.0                | 42.5                  | 43.9                  |  |
|                                      |                     |                       |                       |  |
| HOUSEHOLDS & INCOME                  | 1 MILE              | 3 MILES               | 5 MILES               |  |
| HOUSEHOLDS & INCOME TOTAL HOUSEHOLDS | <b>1 MILE</b> 1,717 | <b>3 MILES</b> 16,416 | <b>5 MILES</b> 47,734 |  |
|                                      |                     |                       |                       |  |
| TOTAL HOUSEHOLDS                     | 1,717               | 16,416                | 47,734                |  |