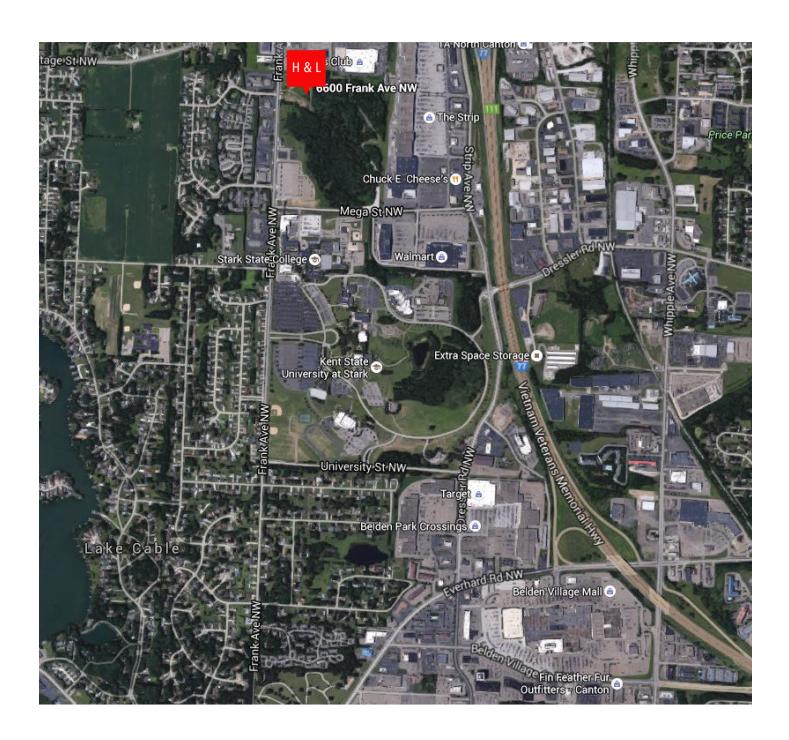

# 6600 Frank Avenue

North Canton, OH 44720

#### **PROPERTY OVERVIEW**

This 8.15 acre piece of land is uniquely placed near "The Strip", an ever growing retail area. Many national retailers have a presence here. Other area attractions are the Pro Football Hall of Fame and the Bridgestone Invitational Golf Tournament. Great Demographics. Easy access to US-77 with the Akron-Canton Airport nearby.

#### **PROPERTY HIGHLIGHTS**

- 8.15 acres of desirable land near "The Strip"
- · Adjacent to Stark State Property
- Nearby Akron Canton Airport
- A great retail area with many national players
- Easy access to US-77