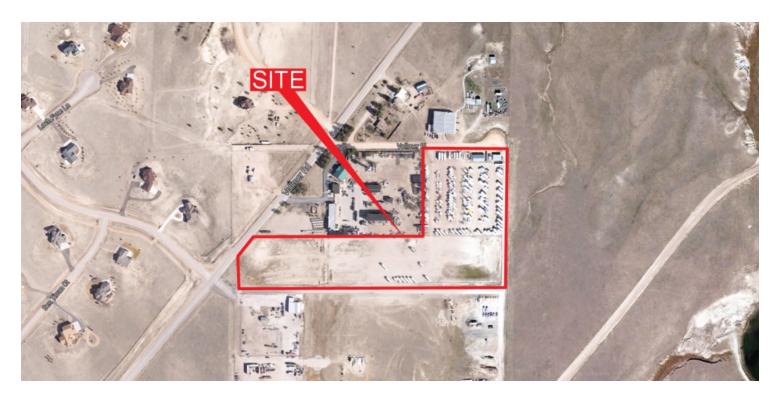

### 8035 Vollmer Place

Colorado Springs, CO 80908

#### **QUICK STATS**

**Sale Price:** \$4,200,000

Lot Size: 10.0 Acres

Zoning: I-3

Cross Streets: Vollmer Road & Woodmen Road

#### PROPERTY OVERVIEW

For Sale! Approximately 10 acres of land zoned for heavy industrial.

Currently, about 6 acres is in use as outdoor storage, which will provide a buyer with existing revenue, and potential for significant income growth as the storage portion fills to capacity (financial information available upon request w/NDA). The balance of the property (approx 4 acres) is unused, allowing a buyer to develop in accordance with flexible I3 zoning. Alternatively, the outdoor storage operation could easily be terminated in order to utilize up to the full 10 acres.