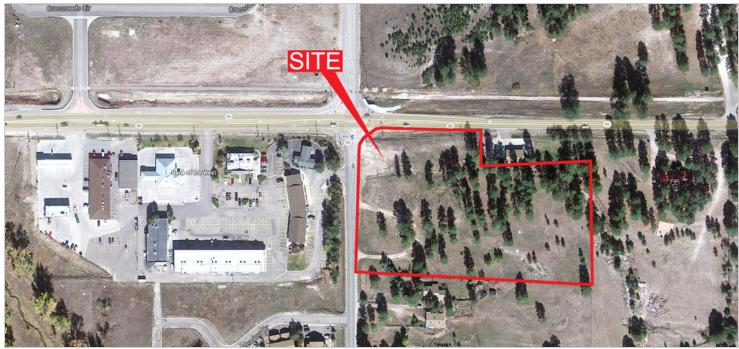

#### **QUICK STATS**

**Sale Price:** \$510,000

Price PSF: \$2.40 psf

Lot Size: 4.88 Acres

Cross Streets: Highway 86 & County

Road 17

#### **PROPERTY OVERVIEW**

Great deal on commercial property in Elizabeth, CO. Almost 5 Acres on a signalized corner gives you great visibility. Utilities on adjacent lot.