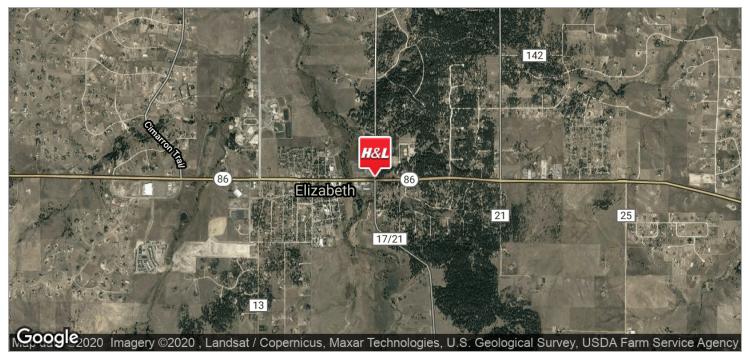

# Highway 86 & County Road 17

Elizabeth, CO 80107

#### **QUICK STATS**

**Sale Price:** \$510,000

Price PSF: \$2.40 psf

Lot Size: 4.88 Acres

Cross Streets: Highway 86 & County

Road 17